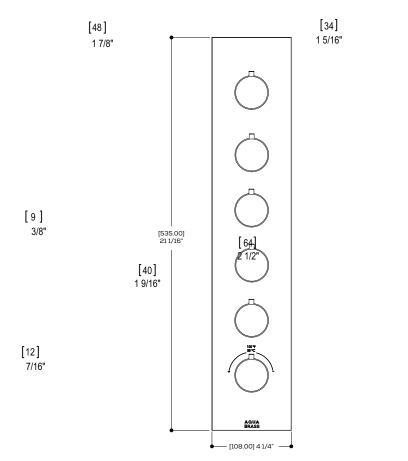

## FEATURES

Solid brass construction Screwless decorative trim Thin contemporary style 21 1/16" x 4 1/4" x 1/8" Decorative cylinder (x6) for shut-off valves and thermo control included Handles included Fit on thermo valve T-12005